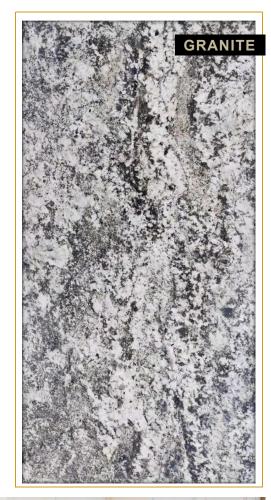

## **Bianco White**

Greige and subtle swirls of cream and beige grains characterize this neutral & durable granite.