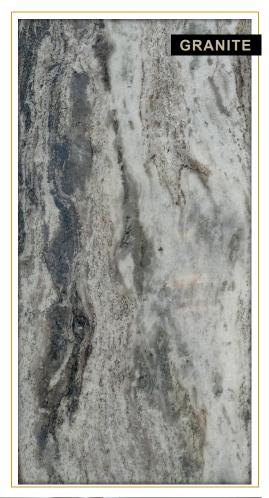

## **Fantasy Brown**

Create a modern and elegant look with Fantasy Brown Marble. Its flowing pattern of pewter, apricot, and chestnut tones is sure to impress.