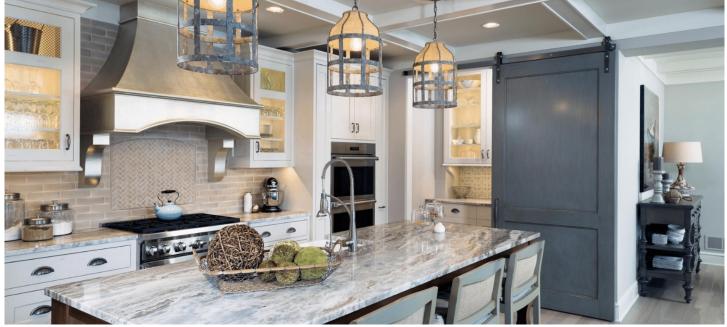

## **Fantasy Brown**

Create a modern and elegant look with Fantasy Brown Marble. Its flowing pattern of pewter, apricot, and chestnut tones is sure to impress.