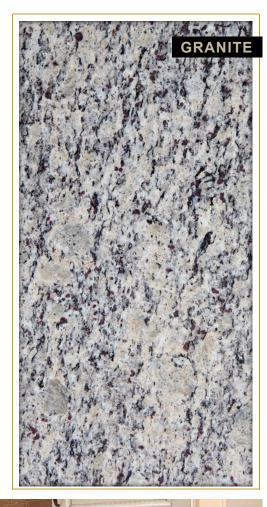

## Santa Cecilia Light

One of the first entries on the multifamily scene, Santa Cecilia White or White Rose is quarried in Brazil.It is classically elegant with rich hues of white/grey interspersed with flawless even grains of black & bordeaux.